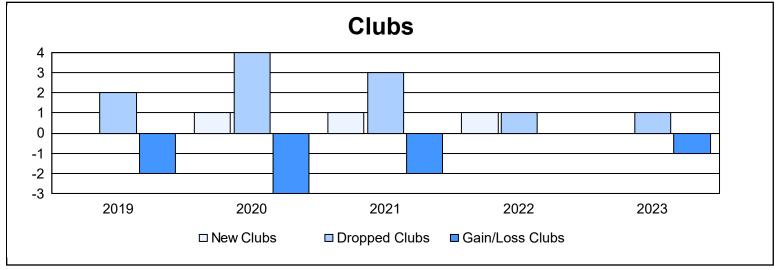

District 34 B

As of June 2023 Cumulative

| Year      | New<br>Clubs | Dropped<br>Clubs | Gain/<br>Loss<br>Clubs | New<br>Members | Charter<br>Members | Reinstate<br>Members | Transfer<br>Members | Total<br>Member<br>Added | Total<br>Members<br>Dropped | Gain/<br>Loss<br>Members |
|-----------|--------------|------------------|------------------------|----------------|--------------------|----------------------|---------------------|--------------------------|-----------------------------|--------------------------|
| 2018-2019 | 0            | 2                | -2                     | 72             | 0                  | 1                    | 1                   | 74                       | 120                         | -46                      |
| 2019-2020 | 1            | 4                | -3                     | 71             | 20                 | 4                    | 2                   | 97                       | 118                         | -21                      |
| 2020-2021 | 1            | 3                | -2                     | 96             | 22                 | 1                    | 11                  | 130                      | 105                         | 25                       |
| 2021-2022 | 1            | 1                | 0                      | 91             | 53                 | 7                    | 1                   | 152                      | 161                         | -9                       |
| 2022-2023 | 0            | 1                | -1                     | 100            | 2                  | 0                    | 2                   | 104                      | 112                         | -8                       |
| Average   | 1            | 2                | -2                     | 86             | 19                 | 3                    | 3                   | 111                      | 123                         | -12                      |