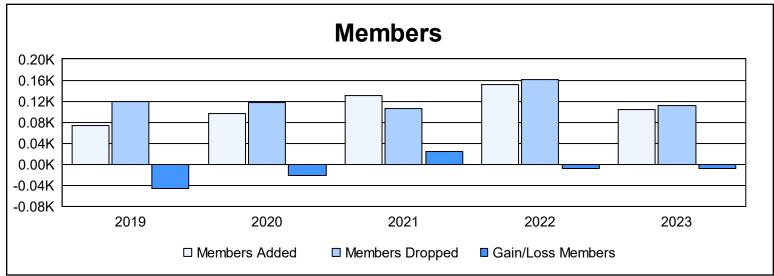

District 34 B

As of June 2023 Cumulative

| Year      | New<br>Clubs | Dropped<br>Clubs | Gain/<br>Loss<br>Clubs | New<br>Members | Charter<br>Members | Reinstate<br>Members | Transfer<br>Members | Total<br>Member<br>Added | Total<br>Members<br>Dropped | Gain/<br>Loss<br>Members |
|-----------|--------------|------------------|------------------------|----------------|--------------------|----------------------|---------------------|--------------------------|-----------------------------|--------------------------|
| 2018-2019 | 0            | 2                | -2                     | 72             | 0                  | 1                    | 1                   | 74                       | 120                         | -46                      |
| 2019-2020 | 1            | 4                | -3                     | 71             | 20                 | 4                    | 2                   | 97                       | 118                         | -21                      |
| 2020-2021 | 1            | 3                | -2                     | 96             | 22                 | 1                    | 11                  | 130                      | 105                         | 25                       |
| 2021-2022 | 1            | 1                | 0                      | 91             | 53                 | 7                    | 1                   | 152                      | 161                         | -9                       |
| 2022-2023 | 0            | 1                | -1                     | 100            | 2                  | 0                    | 2                   | 104                      | 112                         | -8                       |
| Average   | 1            | 2                | -2                     | 86             | 19                 | 3                    | 3                   | 111                      | 123                         | -12                      |